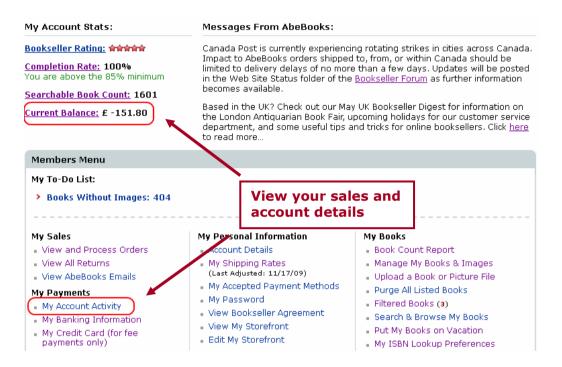

## 4. YOUR PAYMENTS AND INVOICES

Each Friday, the details for that week's orders are recorded and viewable from your Members Menu.

Click on your **Current Balance** or **My Account Activity** to retrieve sales summaries by week or month:

## 5. CHECK YOUR BOOKSELLER RATING

Your bookseller rating or "completion rate", presented to buyers as your star-rating, reflects the number of orders which are fulfilled as opposed to cancelled or refunded.

To view the details of your bookseller rating, click on the link **Completion Rate**:

| My Account Stats:                                                                                                 | Messages From AbeBooks:                                                  |                                                                                                                                                                                                       |
|-------------------------------------------------------------------------------------------------------------------|--------------------------------------------------------------------------|-------------------------------------------------------------------------------------------------------------------------------------------------------------------------------------------------------|
| Bookseller Rating: *****<br>Completion Rate: 100%<br>You are above the 85% minimum<br>Searchable Book Count: 1601 | Impact to AbeBooks orders shi<br>limited to delivery delays of no        | iencing rotating strikes in cities across Canada<br>pped to, from, or within Canada should be<br>more than a few days. Updates will be posted<br>f the <u>Bookseller Forum</u> as further information |
| Current Balance: £ -151.80                                                                                        | the London Antiquarian Book F                                            | r May UK Bookseller Digest for information on<br>air, upcoming holidays for our customer service<br>ips and tricks for online booksellers. Click <u>here</u>                                          |
| Members Menu                                                                                                      |                                                                          |                                                                                                                                                                                                       |
| My To-Do List:                                                                                                    |                                                                          |                                                                                                                                                                                                       |
| > Books Without Images: 404                                                                                       |                                                                          |                                                                                                                                                                                                       |
| My Sales                                                                                                          | My Personal Information                                                  | My Books                                                                                                                                                                                              |
| View and Process Orders                                                                                           | <ul> <li>Account Details</li> </ul>                                      | <ul> <li>Book Count Report</li> </ul>                                                                                                                                                                 |
| <ul> <li>View All Returns</li> <li>View AbeBooks Emails</li> </ul>                                                | <ul> <li>My Shipping Rates</li> <li>(Last Adjusted: 11/17/09)</li> </ul> | <ul> <li>Manage My Books &amp; Images</li> <li>Upload a Book or Picture File</li> </ul>                                                                                                               |

From here, you can also view the number of orders which were completed, cancelled or refunded and access the details of each of those orders.

AbeBooks booksellers are required to maintain a minimum completion rate of 85%. If your completion drops below this level you will receive a warning message in your Members Menu. By clicking on this message you will find helpful tips on how to increase your completion rate.