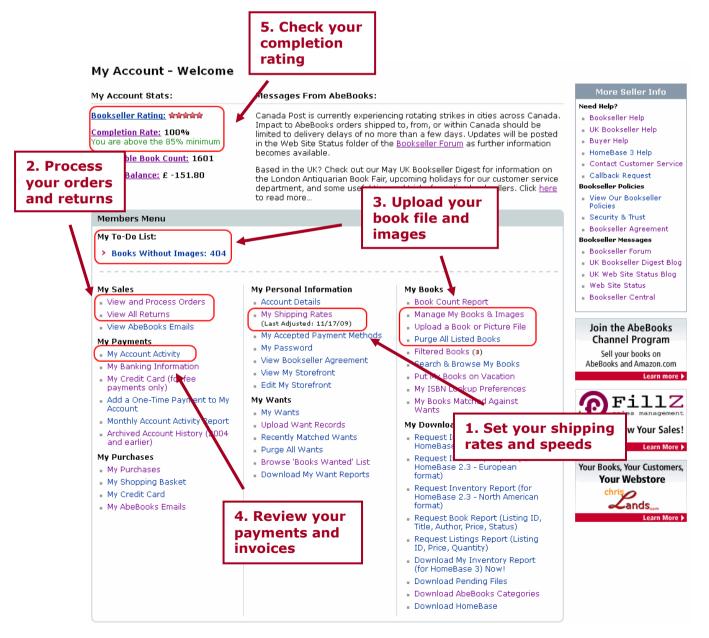

## **User Guide:** Your AbeBooks Members Menu

To access your Members Menu:

- 1. Go to www.abebooks.com (not AbeBooks.co.uk!)
- 2. Click on [my account] at the top right hand side of the screen
- 3. Enter the email address and password you gave when setting up your account
- 4. Click [Sign On].

## **1. SET YOUR SHIPPING RATES & SPEEDS**

To access your Shipping Matrix, click on **[My Shipping Rates]** under 'My Personal Information' in your Members Menu.

| Shipping Matrix                           | Select the cour<br>of destination | itry _         | Sel                       | ect Country to Add to | Matrix<br>Add To Matrix |
|-------------------------------------------|-----------------------------------|----------------|---------------------------|-----------------------|-------------------------|
|                                           | > Save Ch                         | anges          |                           |                       |                         |
| Buyer's Country                           | Service                           | Min. Time      | Max. Time                 | First Item (£)        | Extra Item (            |
| Domestic(United Kingdom) <mark>(Mo</mark> | Priority<br>dified)<br>Standard   | 1 •            | 2 -                       | 3.50<br>3.50          | 1.80<br>1.80            |
| International (Modified)                  | Priority<br>Standard              | 1 •            | 2 •                       | 26.00                 | 4.45<br>3.00            |
| Canada(Modified)                          | Enter the                         | 1 •            | 2 •                       | 25.00                 | 4.45                    |
| France(Modified)                          | delivery<br>speeds in days        | 1 -            | 2 💌                       | Define th<br>shipping |                         |
| Germany(Modified)                         | Priority<br>Standard              | 1 •            | 2 🗸                       | 16.00<br>8.00         | 4.00<br>3.00            |
| Italy(Modified)                           | Priority<br>Standard              | 1 -            | 2 💌                       | 16.00<br>8.00         | 2.65<br>2.15            |
| Spain(Modified)                           | Priority<br>Standard              | 8 -            | 14 <b>-</b><br>7 <b>-</b> | 25.00<br>8.00         | 4.45<br>2.15            |
| U.S.A.(Modified)                          | Priority                          | 1 •            | 2 💌                       | 25.00                 | 6.00                    |
| Remove Selected Countries                 | Save your<br>changes              |                | Save Chang                |                       |                         |
|                                           | Restore Default :                 | hinning Matrix |                           |                       |                         |

## 2. PROCESSING YOUR ORDERS AND REFUNDS

### 3. MANAGE YOUR BOOKS AND IMAGES

## 4. YOUR PAYMENTS AND INVOICES

Each Friday, the details for that week's orders are recorded and viewable from your Members Menu.

Click on your **Current Balance** or **My Account Activity** to retrieve sales summaries by week or month:

## 5. CHECK YOUR BOOKSELLER RATING

Your bookseller rating or "completion rate", presented to buyers as your star-rating, reflects the number of orders which are fulfilled as opposed to cancelled or refunded.

### 6. OTHER USEFUL FUNCTIONS

**View AbeBooks Emails:** Click here to view recent emails. Be sure to respond to all buyers and AbeBooks staff emails within 2 business days.

**Put My Books on Vacation**: Use this function to temporarily remove your books from the website and avoid receiving orders you cannot process, should you be away for more than 3 days.

**Edit My Storefront:** Customise your AbeBooks storefront and add your own personal details and logo. Feel free to share this unique URL with your customers to lead them straight to your account and listings!